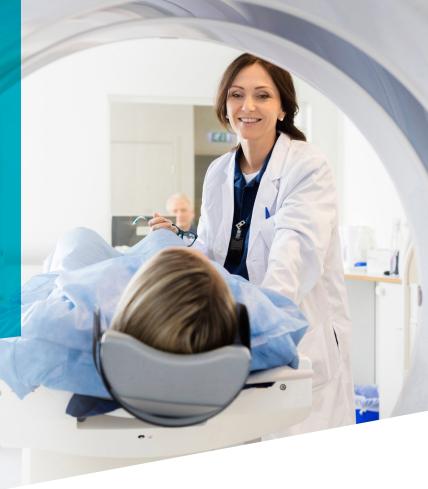

# What to expect from Lung cancer screening

A CT scan is like getting an x-ray, but the images are better!

#### A low-dose CT scan is:

- PAINLESS: hold your breath a few seconds
- QUICK: scan takes 30 seconds
- · SAFE: uses much less radiation
- EASY: lie down and relax