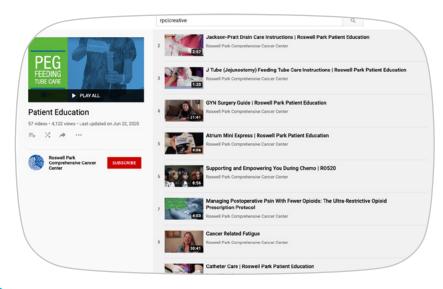

## PATIENT EDUCATION VIDEOS

- 1. Go to www.youtube.com/user/rpcicreative.
- 2. Scroll down the page to the Patient Education section.
- 3. Click on any video you are interested in watching.

We have videos on many subjects including: understanding your diagnosis, how to prepare for procedures, caring for yourself at home, pain management, what to expect during chemo, creating eyebrows after hair loss, and how to practice yoga while lying in a bed or sitting in a chair.

If you need help accessing the videos stop in the Resource Center inside the cafeteria on the 1<sup>st</sup> floor or call us at 716-845-8659.

We're ready to help.