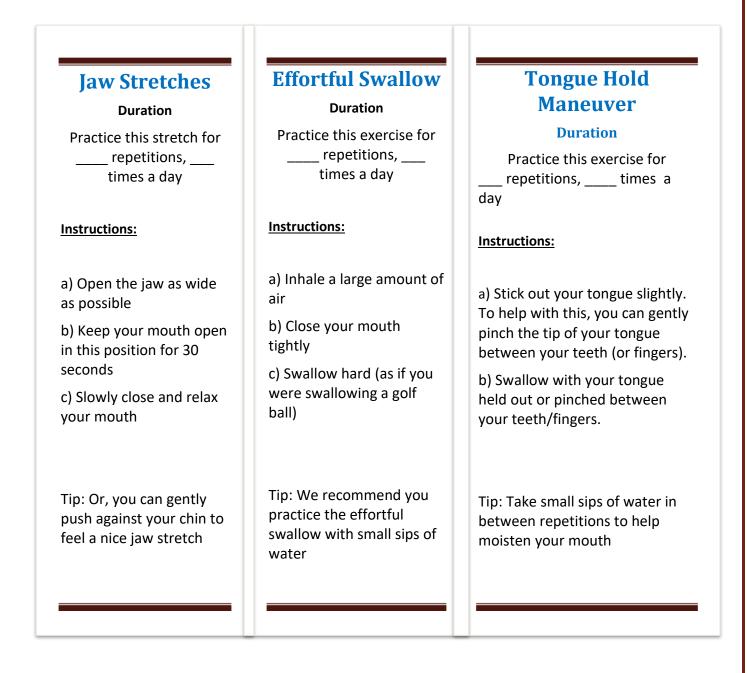

## PATIENT EDUCATION Swallowing Exercises to Practice BEFORE, DURING, and AFTER Your Treatment

Research supports evidence that individuals participating in swallowing exercises **before**, **during**, **and after radiation treatment** have led to more improved swallowing function and a better quality of life. We strongly encourage you to adhere to the following exercises:

Please note: When performing the "jaw stretch" exercise, you should not feel any pain while stretching. If you do, please slightly reduce your effort to a nice comfortable stretch.