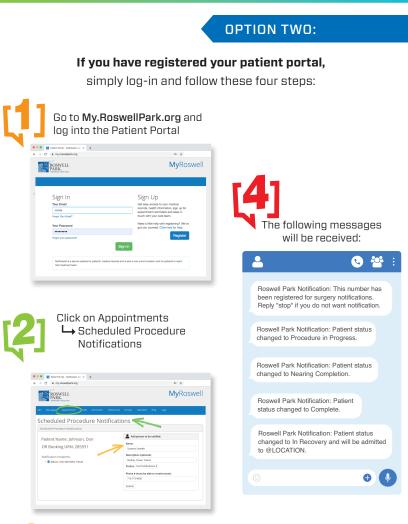

#### **OPTION ONE:**

### If you have NOT registered for your patient portal:

The surgical office staff would be glad to assist. Just tell them, or have your caregiver tell them, which cell phone number to text message. The phone number you provide will be sent these updates:

## Roswell Park Notification: This number has been registered for surgery notifications. Reply "stop" if you do not want notification. Roswell Park Notification: Patient status changed to Procedure in Progress. Roswell Park Notification: Patient status changed to Nearing Completion.

Roswell Park Notification: Patient status changed to Complete.

Roswell Park Notification: Patient status changed to In Recovery and will be admitted to @LOCATION.

[3]

Add person/persons you'd like to receive updates